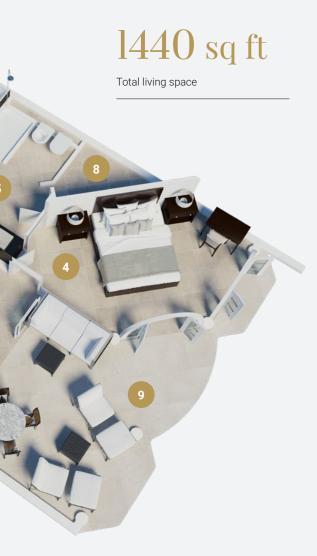

### **Fractional Apartments** Floor Plan

1 Bedroom Apartment

2 Bedroom Apartment

Luxury apartments at Royal Westmoreland feature colonial architectural designs, spacious covered terraces and a large communal pool.

Ranging in size from 830 sq. ft. for a one bedroom to 2,830 sq. ft. for a four bedroom, all are designed and furnished to the most exacting of standards.