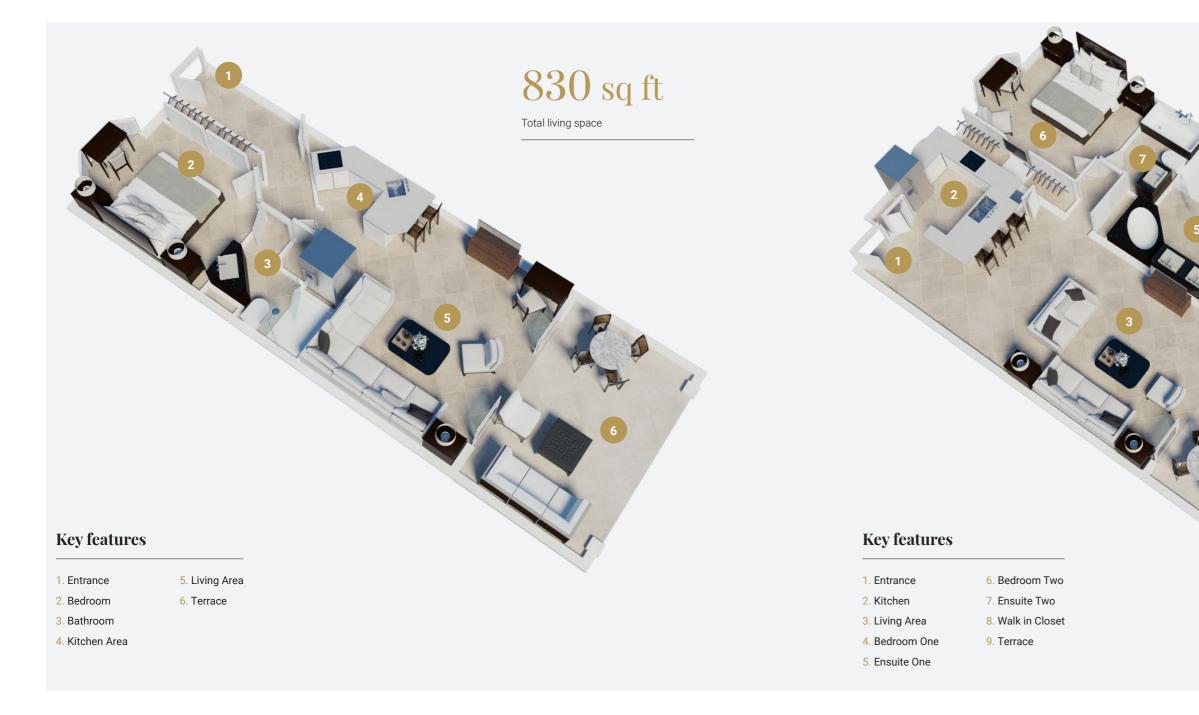

### **Fractional Apartments** Floor Plan

1 Bedroom Apartment

2 Bedroom Apartment

Luxury apartments at Royal Westmoreland feature colonial architectural designs, spacious covered terraces and a large communal pool.

Ranging in size from 830 sq. ft. for a one bedroom to 2,830 sq. ft. for a four bedroom, all are designed and furnished to the most exacting of standards.