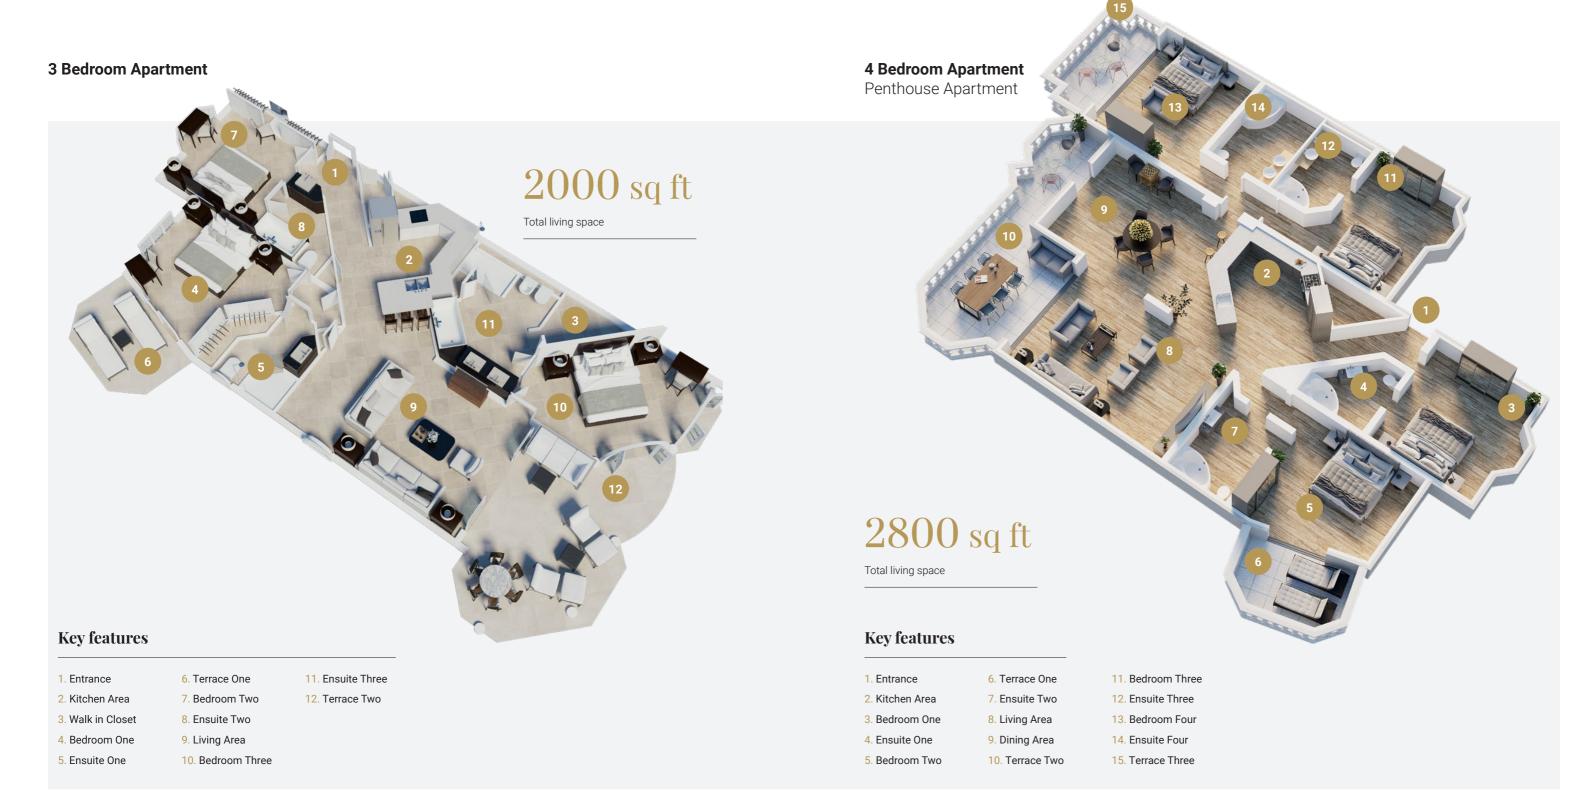

# **Fractional Apartments** Floor Plan

To find out more please contact property sales Royal Westmoreland, St James, Barbados,W.I

**Barbados** +1 (246) 419 0394 **UK** +44 (0) 1524 782 649

royalwestmoreland.com

Luxury apartments at Royal Westmoreland feature colonial architectural designs, spacious covered terraces and a large communal pool.

Ranging in size from 830 sq. ft. for a one bedroom to 2,830 sq. ft. for a four bedroom, all are designed and furnished to the most exacting of standards.