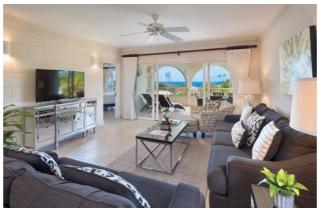

Luxury apartments at Royal Westmoreland feature colonial architectural designs, spacious covered terraces and a large communal pool.

Ranging in size from 830 sq. ft. for a one bedroom to 2,830 sq. ft. for a four bedroom, all are designed and furnished to the most exacting of standards.

With their own community pool these 1, 2, 3 and 4 bedroom apartments are perfect for a relaxing break year on year and with full club membership through fractional ownership you can enjoy all the resort facilities.