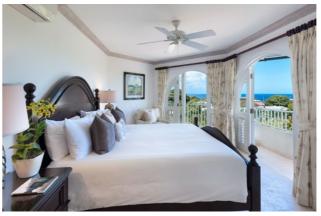

Luxury apartments at Royal Westmoreland feature colonial architectural designs, spacious covered terraces and a large communal pool.

Ranging in size from 830 sq. ft. for a one bedroom to 2,830 sq. ft. for a four bedroom, all are designed and furnished to the most exacting of standards.

With their own community pool these 1, 2, 3 and 4 bedroom apartments are perfect for a relaxing break year on year and with full club membership through fractional ownership you can enjoy all the resort facilities.