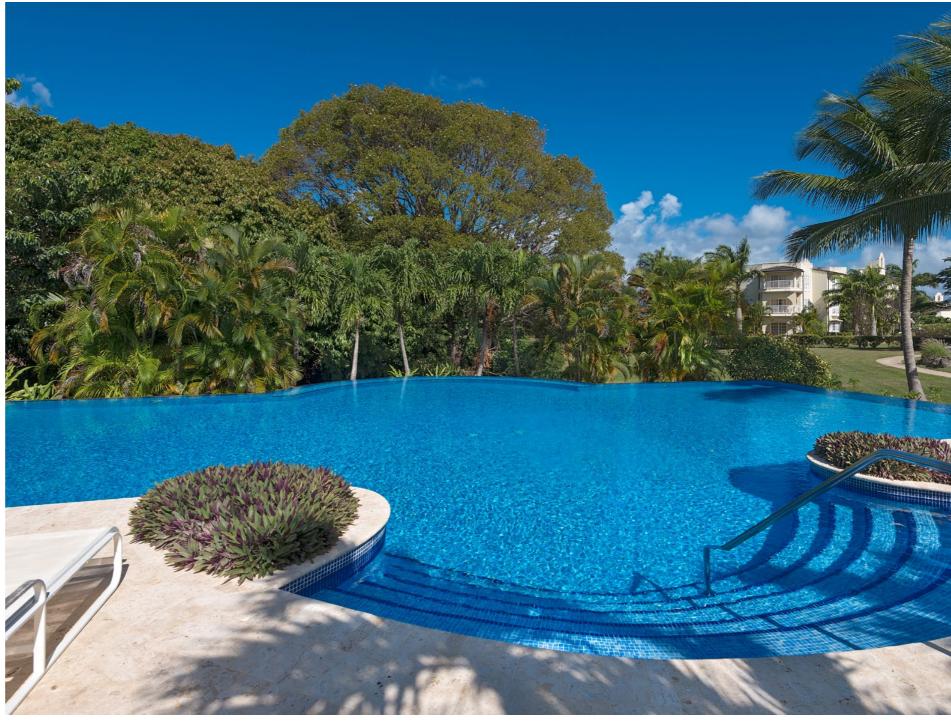

Luxury apartments at Royal Westmoreland feature colonial architectural designs, spacious covered terraces and a large communal pool.

Ranging in size from 830 sq. ft. for a one bedroom to 2,830 sq. ft. for a four bedroom, all are designed and furnished to the most exacting of standards.

With their own community pool these 1, 2, 3 and 4 bedroom apartments are perfect for a relaxing break year on year and with full club membership through fractional ownership you can enjoy all the resort facilities.